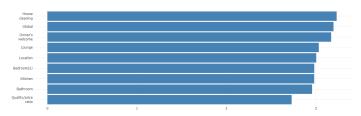

## The model

Binary logistic model

### Dealing with the customer

#### Dutch people

Indicate the language of the owner on the company website

#### **Summer**

Summer is the prime time to enhance customer attention

## Dealing with the accommodation

#### **Complaints**

Appear mostly in long stays:

- 1.2% complaints on weekends
- 2.0% complaints on one week stays
- 2.2% complaints on two week stays

(overall: 1.5% complaints)