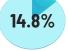

#### **Complaints**

Appear mostly in long stays:

- 1.2% complaints on weekends
- 2.0% complaints on one week stays
- 2.2% complaints on two week stays

(overall: 1.5% complaints)