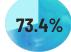

#### **Complaints**

Appear mostly in long stays:

- 1.2% complaints on weekends
- 2.0% complaints on one week stays
- 2.2% complaints on two week stays

(overall: 1.5% complaints)