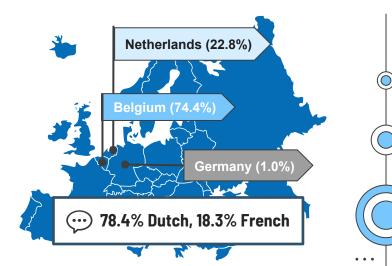

nhancing Familial Satisfaction**

RSBB 2023 - WeLoveDataScience

Hackstathon

## Team « Nice Try »

Antoine Soetewey
Fanny Hoogstoel
Gabriel Bailly
Patricia Ortega-Jiménez
Stéphane Lhaut







## Table of Contents



#### Data

Descriptive analysis



#### Problem

What affects familial satisfaction?



#### Recommendations

to improve families' experience









## 176 105 reservations







## **Accommodations**



**88 867 families** 



2881 accommodations



Capacity: 10.1 (SD = 5.8)



## **Equipment**



**Microwave** 



89.7%







Private garden





















8.5 persons (SD = 5.29)



84.8% children



19.5% dog





4.3 nights (SD = 2.7)



Stays in July (11.1%), October (10.8%), August (10.6%) and September (9.1%)



9.5% discount code (53.2€) Range: 5€ to 3 900€







98.2% plan to reuse



### **Potential issues**





10.6% needed a reminder for the final payment

14.5% were clients with prior cancellation(s)



## The model

Binary logistic model







### Dealing with the customer

#### Dutch people







Indicate the language of the owner on the company website

#### **Summer**



Summer is the prime time to enhance customer attention





## Dealing with the accommodation



#### **Complaints**

Appear mostly in long stays:

- 1.2% complaints on weekends
- 2.0% complaints on one week stays
- 2.2% complaints on two week stays

(overall: 1.5% complaints)





#### For reproducibility...

# Shiny app



#### RSBB 2023 - WeLoveDataScience Hackstathon Understanding Clients' Satisfaction

| Type of stay:                 |        |          |