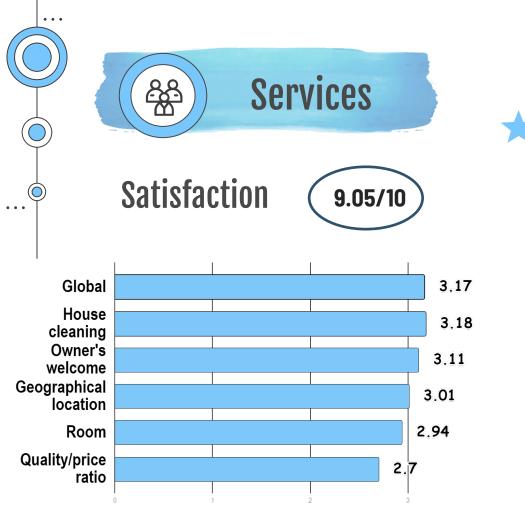

#### Satisfaction

Synthetic note: 9.09/10 Stars: 3.83/4

98.6% plan to reuse our rental services