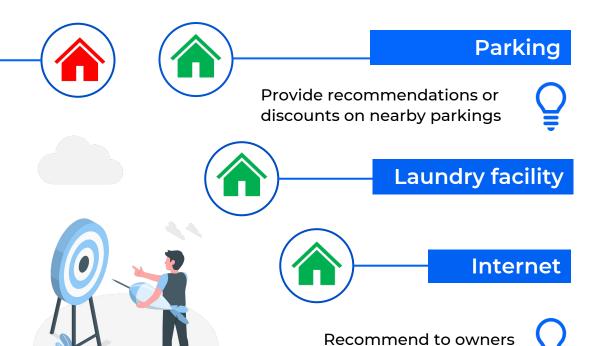

84.8% children



19.5% dog





4.3 nights (SD = 2.7)



Stays in July (11.1%), October (10.8%), August (10.6%) and September (9.1%)



9.5% discount code (53.2€) Range: 5€ to 3 900€







98.2% plan to reuse



### **Potential issues**





10.6% needed a reminder for the final payment

14.5% were clients with prior cancellation(s)



## The model

Binary logistic model







### Dealing with the customer

#### Dutch people







Indicate the language of the owner on the company website

#### **Summer**



Summer is the prime time to enhance customer attention





## Dealing with the accommodation



#### **Complaints**

Appear mostly in long stays:

- 1.2% complaints on weekends
- 2.0% complaints on one week stays
- 2.2% complaints on two week stays

(overall: 1.5% complaints)





#### For reproducibility...

# Shiny app



#### RSBB 2023 - WeLoveDataScience Hackstathon Understanding Clients' Satisfaction

| Type of stay:                 |        |          |                     |     |
|-------------------------------|--------|----------|---------------------|-----|
| Family                        |        |          |                     |     |
|                               |        |          |                     |     |
| Length:                       |        |          |                     |     |
| Weekend Long weekend          |        |          |                     |     |
|                               |        |          |                     |     |
| Type of accomodation:         |        |          |                     |     |
| House Villa