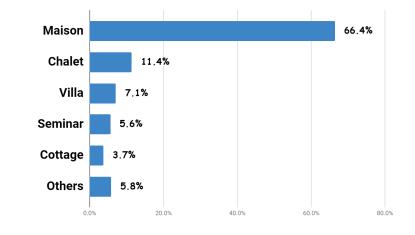

## **Accommodations**

**88 867 families** 

2881 accommodations

Capacity: 10.1 (SD = 5.8)