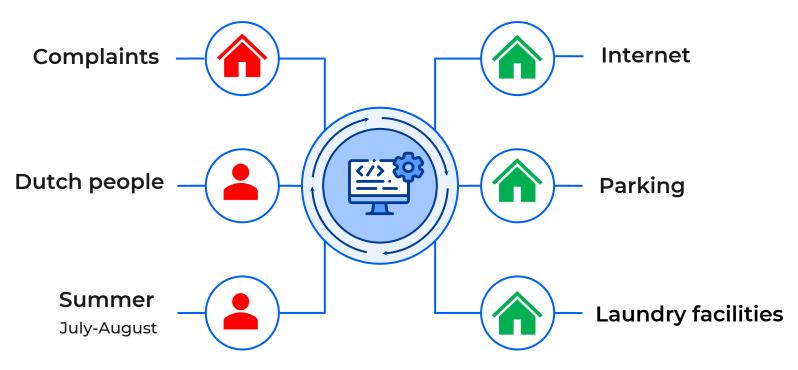

### Dealing with the customer

#### Dutch people

Indicate the language of the owner on the company website

#### **Summer**

Summer is the prime time to enhance customer attention

## Dealing with the accommodation

#### **Complaints**

Appear mostly in long stays:

- 1.2% complaints on weekends
- 2.0% complaints on one week stays
- 2.2% complaints on two week stays

(overall: 1.5% complaints)