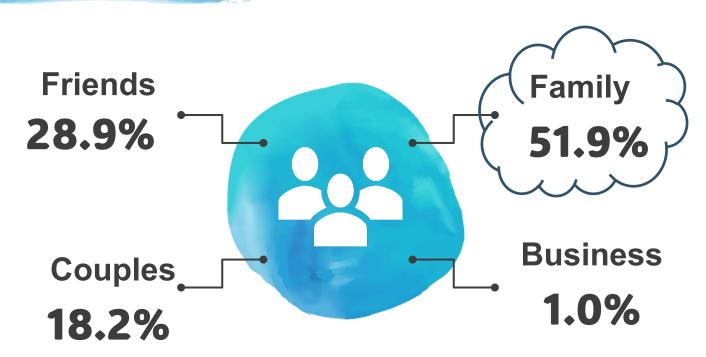

## **Accommodations**

**88 867 families** 

2881 accommodations

Capacity: 10.1 (SD = 5.8)