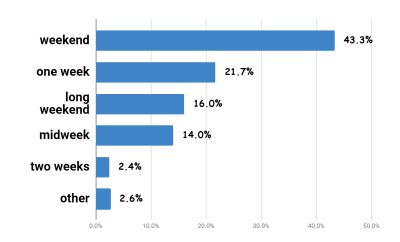

#### **Complaints**

Appear mostly in long stays:

- 1.2% complaints on weekends
- 2.0% complaints on one week stays
- 2.2% complaints on two week stays

(overall: 1.5% complaints)